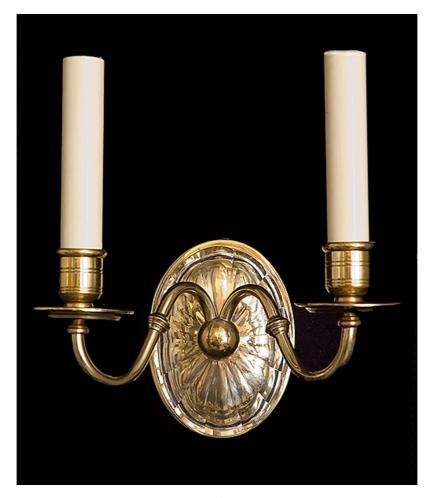

## **Georgian Cut Glass** Double

Georgian Cut Glass Double - Georgian-style 2-light wall sconce with cast brass frame and fluted cut glass oval insert.

**Finish List Price** Fixture Dimen (in.): 9h x 8.25w 6dBackplate (in.): 5h x 3.75v Lead Time: 8-12 weeks Bulb(s): 60W x 2 Candelabra