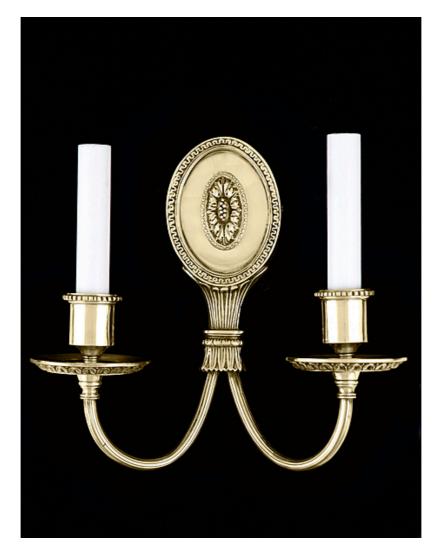

## Regence Double

Regence Double - Regency-style 2-arm wall light, cast brass oval backplate and bobeches with floral and acanthus detailing.

|                                                               | Finish    | List Price    |
|---------------------------------------------------------------|-----------|---------------|
| Fixture Dimen (in.): 10h x 10.25w 4.5dBackplate (in.): 4.5h x | Brass     | \$1,677.06 ea |
| 3.5w                                                          | Nickel    | \$2,012.47 ea |
| Lead Time: 8-12 weeks                                         | Silver    | \$2,308.02 ea |
| Bulb(s): 60W x 2 Candelabra                                   | Gold      | \$2,515.66 ea |
| Listed for dry conditions:                                    | Patinated | \$1,844.83 ea |