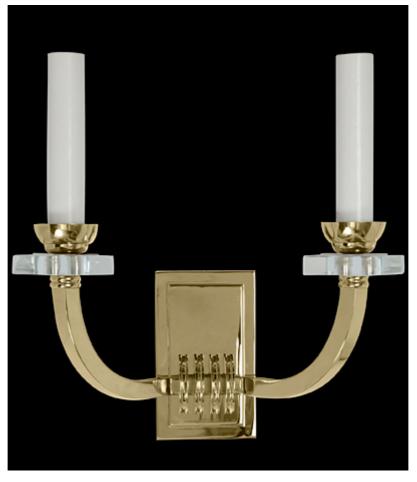

Left Bank - French Deco style 2-light wall sconce in cast brass. Squared arms projecting from recangular backplate with hatched detailing. Squared lucite bobeches.

|                                                           | Finish    | List Price    |
|-----------------------------------------------------------|-----------|---------------|
| Fixture Dimen (in.): 10h x 9.5w 5dBackplate (in.): 4.5h x | Brass     | \$2,178.00 ea |
| 2.75w                                                     | Nickel    | \$2,468.40 ea |
| Lead Time: 8-12 weeks                                     | Silver    | \$2,831.40 ea |
| Bulb(s): 60W x 2 Candelabra                               | Gold      | \$2,904.00 ea |
| listed for during a distance (h)                          | Patinated | \$2,323.20 ea |