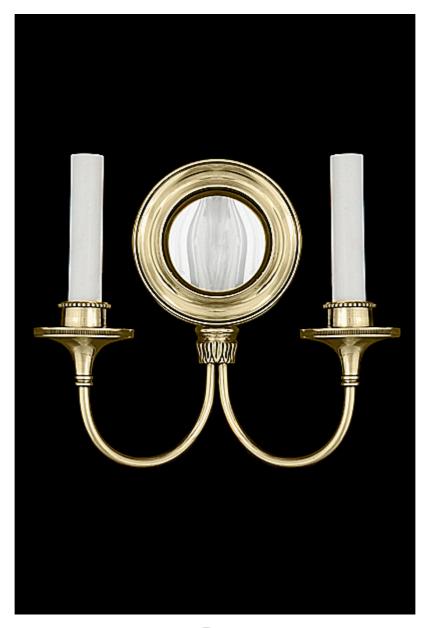

## R27.001

## **Bullseye Smooth**

Bullseye Smooth - Colonial syle 2 light convex mirrored wall sconce, cast brass.

|                                                                                                                                                  | Finish                                         | List Price                                                                        |
|--------------------------------------------------------------------------------------------------------------------------------------------------|------------------------------------------------|-----------------------------------------------------------------------------------|
| Fixture Dimen (in.): 9h x 10.5w 4dBackplate (in.): 5h x 5w<br>Lead Time: 8-12 weeks<br>Bulb(s): 60W x 2 Candelabra<br>Listed for dry conditions: | Brass<br>Nickel<br>Silver<br>Gold<br>Patinated | \$1,635.48 ea<br>\$1,915.06 ea<br>\$2,266.44 ea<br>\$2,474.08 ea<br>\$1,798.50 ea |