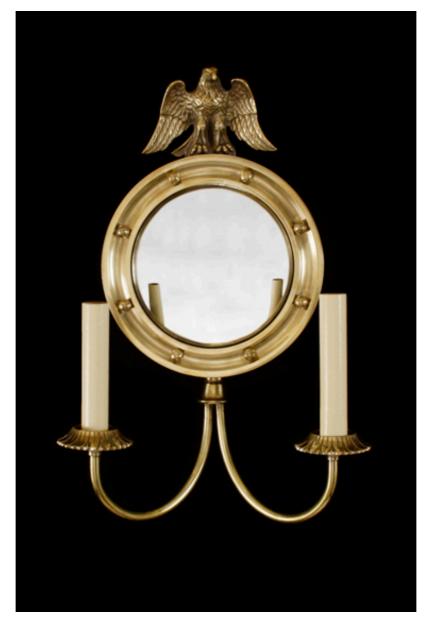

## **Federal Mirrorback**

Federal Mirrorback - Colonial-style 2-light wall sconce. Cast brass, framed convex-mirrored backplate with decorative eagle and balls. Eagle optional.

|                                                                                                                  | Finish                                         | List Price                                                                        |
|------------------------------------------------------------------------------------------------------------------|------------------------------------------------|-----------------------------------------------------------------------------------|
| Fixture Dimen (in.): 16h x 10.5w 5dBackplate (in.): 9.25h x 8w Lead Time: 8-12 weeks Bulb(s): 60W x 2 Candelabra | Brass<br>Nickel<br>Silver<br>Gold<br>Patinated | \$2,683.30 ea<br>\$2,962.87 ea<br>\$3,354.12 ea<br>\$3,521.89 ea<br>\$2,951.65 ea |
| Listed for dry conditions: (U)                                                                                   | raillaleu                                      | φ2,951.05 ea                                                                      |