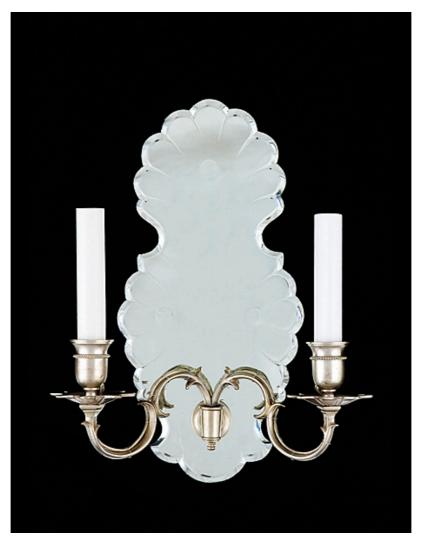

## Scallop

Scallop - Venetian-style 2-light wall sconce with cut beveled mirrored backplate on wood backing, cast brass arms, cups and bobeches.

|                                                                                                                  | Finish                                         | List Price                                                                        |
|------------------------------------------------------------------------------------------------------------------|------------------------------------------------|-----------------------------------------------------------------------------------|
| Fixture Dimen (in.): 16h x 10.5w 5.5dBackplate (in.): 16h x 8w Lead Time: 8-12 weeks Bulb(s): 60W x 2 Candelabra | Brass<br>Nickel<br>Silver<br>Gold<br>Patinated | \$2,515.66 ea<br>\$2,795.10 ea<br>\$3,146.48 ea<br>\$3,354.12 ea<br>\$2,767.91 ea |
| Listed for dry conditions: (U)                                                                                   |                                                | . ,                                                                               |