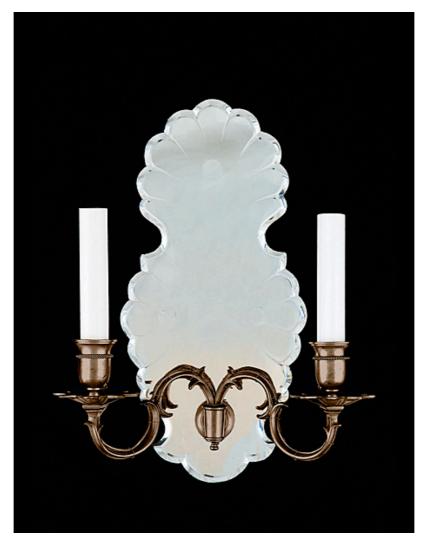

## Scallop

Scallop - Venetian-style 2-light wall sconce with cut beveled mirrored backplate on wood backing, cast brass arms, cups and bobeches.

|                                                                                                                                             | Finish                                         | List Price                                                                        |
|---------------------------------------------------------------------------------------------------------------------------------------------|------------------------------------------------|-----------------------------------------------------------------------------------|
| Fixture Dimen (in.): 16h x 10.5w 5.5dBackplate (in.): 16h x 8w Lead Time: 8-12 weeks Bulb(s): 60W x 2 Candelabra Listed for dry conditions: | Brass<br>Nickel<br>Silver<br>Gold<br>Patinated | \$2,515.66 ea<br>\$2,795.10 ea<br>\$3,146.48 ea<br>\$3,354.12 ea<br>\$2,767.91 ea |