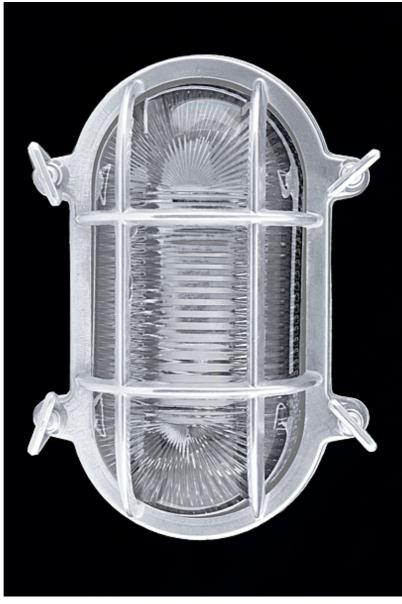

## Mask Bulkhead

Mask Bulkhead - Nautical style bulkhead wall light. Cast brass frame and lens guard with clear holophane shade.

|                                                                                                                     | Finish                                         | List Price                                                                        |
|---------------------------------------------------------------------------------------------------------------------|------------------------------------------------|-----------------------------------------------------------------------------------|
| Fixture Dimen (in.): 8.5h x 5.5w 4.5dLead Time: 8-12 weeks<br>Bulb(s): 60W x 1 Edison<br>Listed for dry conditions: | Brass<br>Nickel<br>Silver<br>Gold<br>Patinated | \$1,677.06 ea<br>\$2,076.36 ea<br>\$2,515.66 ea<br>\$2,675.38 ea<br>\$1,916.64 ea |