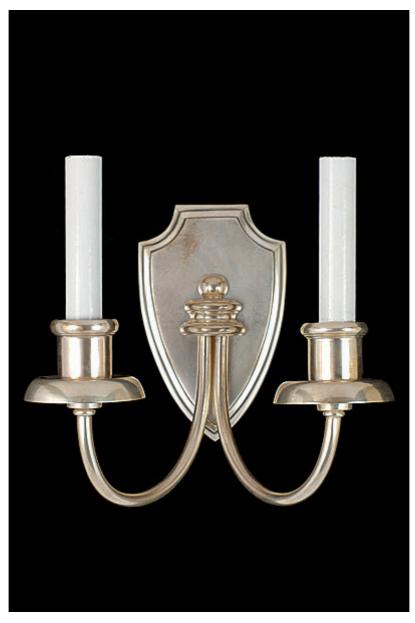

## **Shield Double**

Shield Double- Federal Style. Two arm wall light, cast brass with cast beveled backplate.

|                                                              | Finish                   | List Price                                      |
|--------------------------------------------------------------|--------------------------|-------------------------------------------------|
| Fixture Dimen (in.): 9h x 9w 6.25dBackplate (in.): 6.5h x 4w | Brass                    | \$1,215.46 ea                                   |
| Lead Time: 8-12 weeks                                        | Nickel                   | \$1,495.03 ea                                   |
| Bulb(s): 60W x 2 Candelabra                                  | Silver                   | \$1,846.42 ea                                   |
|                                                              | Gold                     | \$2,054.05 ea                                   |
| Listed for dry conditions:                                   | Patinated                | \$1,336.90 ea                                   |
| Lead Time: 8-12 weeks                                        | Nickel<br>Silver<br>Gold | \$1,495.03 ea<br>\$1,846.42 ea<br>\$2,054.05 ea |