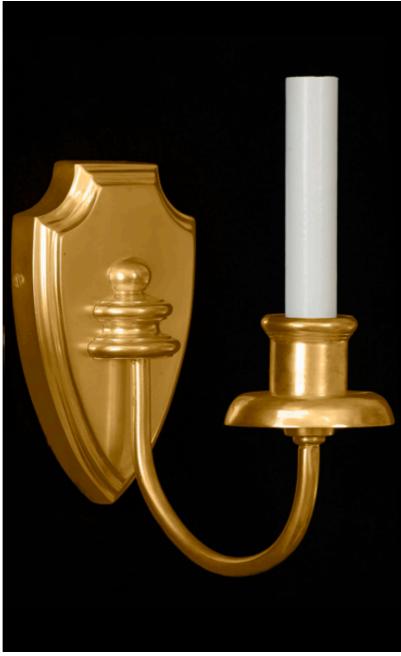

## Shield Single

Shield Single- Federal Style, 1 arm wall light made in cast brass, with cast beveled backplate.

| Fixture Dimen (in.): 9h x 4w 7dBackplate (in.): 6.5h x 4w<br>Lead Time: 8-12 weeks |
|------------------------------------------------------------------------------------|
| Bulb(s): 60W x 1 Candelabra                                                        |
| Listed for dry conditions:                                                         |