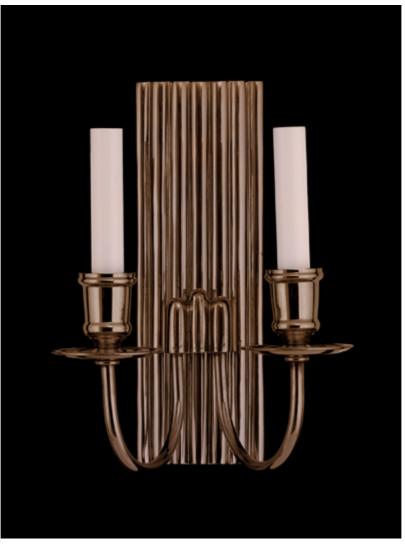

## **Ribbed Double Medium**

Ribbed Double Medium - Art Deco style two light sconce with a ribbed backplate and ribbed knuckle. Made in cast brass.

|                                                                | Finish    | List Price    |
|----------------------------------------------------------------|-----------|---------------|
| Fixture Dimen (in.): 11.25h x 9w 6.5dBackplate (in.): 11.25h x | Brass     | \$2,012.47 ea |
| 4w                                                             | Nickel    | \$2,904.00 ea |
| Lead Time: 8-12 weeks                                          | Silver    | \$3,267.00 ea |
| Bulb(s): 60W x 2 Candelabra                                    | Gold      | \$3,630.00 ea |
| Listed for dry conditions:                                     | Patinated | \$2,904.00 ea |