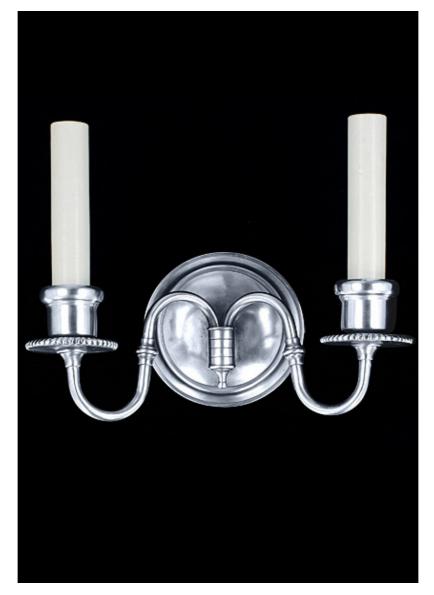

## **Georgian Small Double**

Georgian Small Double - Georgian Style 2-light wall sconce. Cast brass with round beveled backplate and beaded detailing on bobeche.

Fixture Dimen (in.): 7h x 9.5w 5dBackplate (in.): 4h x 4w Lead Time: 8-12 weeks Bulb(s): 60W x 2 Candelabra