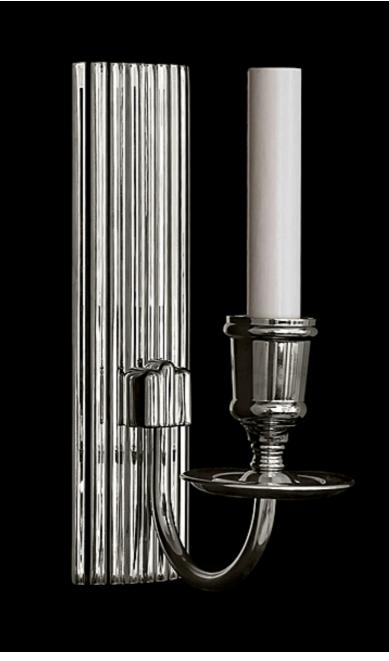

## **Ribbed Single Small**

Ribbed Single Small - Art Deco style one arm wall light with ribbed backplate and knuckle. Made in cast brass.

|                                                                     | Finish    | List Price    |
|---------------------------------------------------------------------|-----------|---------------|
| Fixture Dimen (in.): 9.5h x 2.75w 5.5dBackplate (in.): 9.5h x 2.75w | Brass     | \$1,258.62 ea |
| 2.75w                                                               | Nickel    | \$2,032.80 ea |
| Lead Time: 8-12 weeks                                               | Silver    | \$2,410.32 ea |
| Bulb(s): 60W x 1 Candelabra                                         | Gold      | \$2,686.20 ea |
| Listed for dry conditions:                                          | Patinated | \$2,032.80 ea |