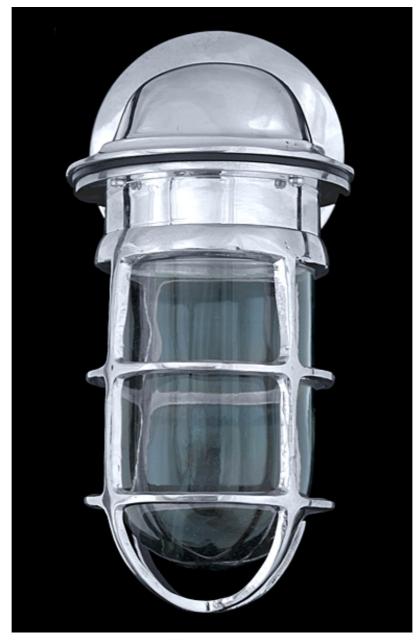

## Nautica

Nautica - Nautical style bulkhead wall light. Cast brass frame and lens guard with clear glass shade.

|                                                              | Finish            | List Price                     |
|--------------------------------------------------------------|-------------------|--------------------------------|
| Fixture Dimen (in.): 11h x 5w 6dBackplate (in.): 4.5h x 4.5w | Brass             | \$1,426.26 ea                  |
| Lead Time: 8-12 weeks<br>Bulb(s): 60W x 1 Edison             | Nickel<br>Silver  | \$1,705.84 ea<br>\$2,057.22 ea |
| Listed for dry conditions: 🕕                                 | Gold<br>Patinated | \$2,264.86 ea<br>\$1.568.42 ea |
|                                                              | 1 atmatoa         | \$1,000.12 0d                  |