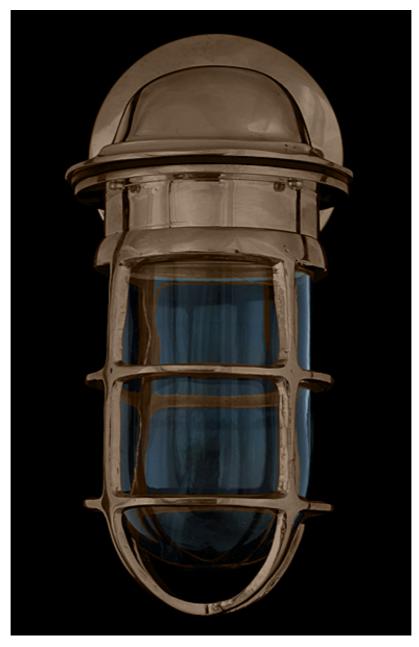

## R164.0005

Nautica

Nautica - Nautical style bulkhead wall light. Cast brass frame and lens guard with clear glass shade.

|                                                                                                                                                | Finish                                         | List Price                                                                        |
|------------------------------------------------------------------------------------------------------------------------------------------------|------------------------------------------------|-----------------------------------------------------------------------------------|
| Fixture Dimen (in.): 11h x 5w 6dBackplate (in.): 4.5h x 4.5w<br>Lead Time: 8-12 weeks<br>Bulb(s): 60W x 1 Edison<br>Listed for dry conditions: | Brass<br>Nickel<br>Silver<br>Gold<br>Patinated | \$1,426.26 ea<br>\$1,705.84 ea<br>\$2,057.22 ea<br>\$2,264.86 ea<br>\$1,568.42 ea |