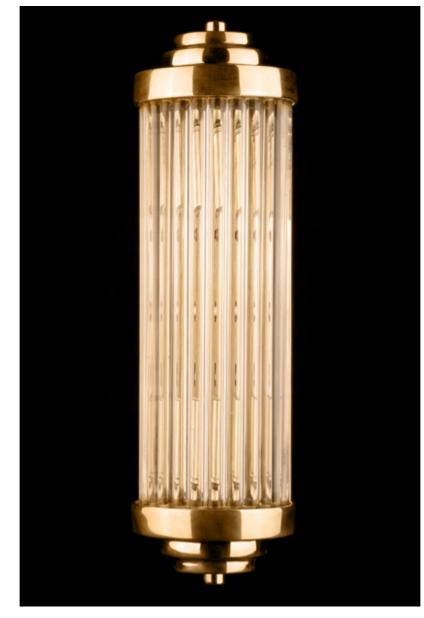

## **Glass Rod Small**

Glass Rod Small - Art Deco-style wall light. Cast brass backplate with skyscraper style crowns supporting a shade composed of butted individual glass rods. Vertical or horizontal mounting.

|                                                            | Finish    |
|------------------------------------------------------------|-----------|
| Fixture Dimen (in.): 13h x 4w 3.5dBackplate (in.): 10.5h x | Brass     |
| 3.5w                                                       | Nickel    |
| Lead Time: 8-12 weeks                                      | Silver    |
| Bulb(s): 60W x 2 Candelabra                                | Gold      |
| Listed for dry conditions:                                 | Patinated |