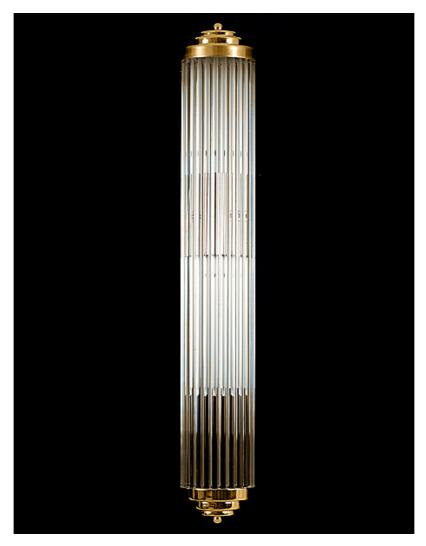

## **Glass Rod Large**

Glass Rod Large - Art Deco-style wall light. Cast brass backplate with skyscraper style crowns supporting a shade composed of butted individual glass rods. Vertical or horizontal mounting.

|                                                            | Finish    | List Price    |
|------------------------------------------------------------|-----------|---------------|
| Fixture Dimen (in.): 25h x 4w 3.5dBackplate (in.): 22.5h x | Brass     | \$4,024.94 ea |
| 3.5w                                                       | Nickel    | \$4,304.52 ea |
| Lead Time: 8-12 weeks                                      | Silver    | \$4,655.90 ea |
| Bulb(s): 60W x 3 Candelabra                                | Gold      | \$4,863.54 ea |
| Listed for dry conditions:                                 | Patinated | \$4,427.41 ea |