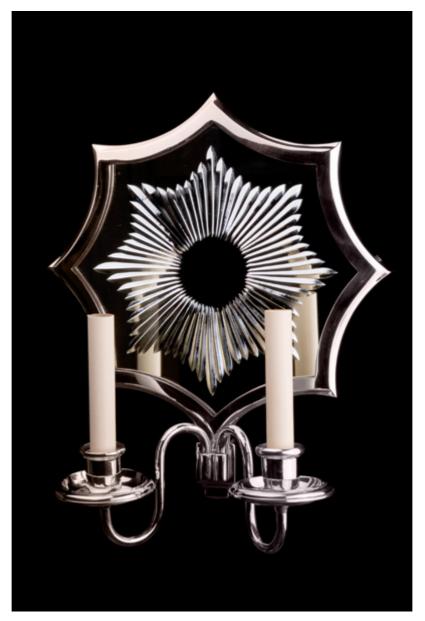

## **Sunburst**

Sunburst - Venetian-style 2-arm wall light, cast brass, octagonal backplate with cut sunburst mirror.

Fixture Dimen (in.): 15h x 12.5w 5.5dBackplate (in.): 12.5h x 12.5w Lead Time: 8-12 weeks Bulb(s): 60W x 2 Candelabra Listed for dry conditions: