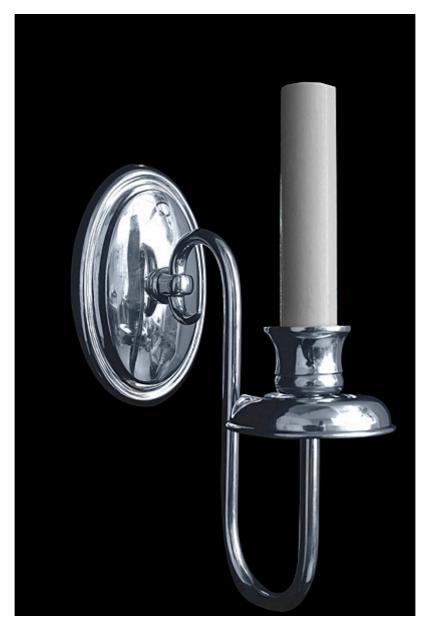

## **Colonial Single**

Colonial Single - Colonial-style one-arm wall light. In cast brass.

|                                                                   | Finish            | List Price                     |
|-------------------------------------------------------------------|-------------------|--------------------------------|
| Fixture Dimen (in.): 8h x 3.5w 5.5dBackplate (in.): 4.75h x 3.25w | Brass<br>Nickel   | \$1,174.01 ea                  |
| Lead Time: 8-12 weeks                                             | Silver            | \$1,453.45 ea<br>\$1,804.84 ea |
| Bulb(s): 60W x 1 Candelabra                                       | Gold<br>Patinated | \$2,012.47 ea<br>\$1.292.15 ea |
| Listed for dry conditions: 🔍                                      | 1 dimatou         | φ1,202.10 0u                   |