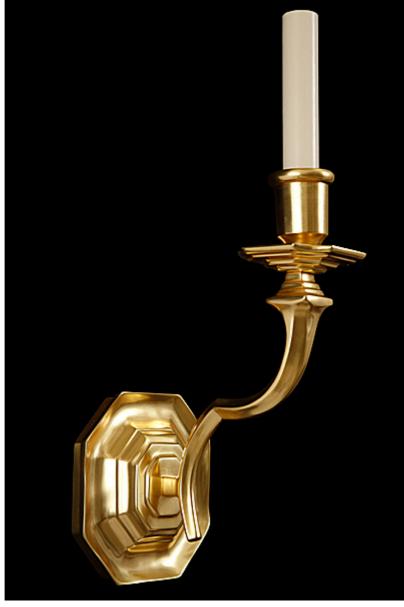

## **NeoClassical Single**

Neoclassical Single - One-arm wall light with hexagonal backplate and bobeche. Made in cast brass.

|                                                                                                                                                      | Finish                                         | List Price                                                                        |
|------------------------------------------------------------------------------------------------------------------------------------------------------|------------------------------------------------|-----------------------------------------------------------------------------------|
| Fixture Dimen (in.): 14h x 5w 7.5dBackplate (in.): 4.5h x 4.5w<br>Lead Time: 8-12 weeks<br>Bulb(s): 60W x 1 Candelabra<br>Listed for dry conditions: | Brass<br>Nickel<br>Silver<br>Gold<br>Patinated | \$1,594.03 ea<br>\$1,873.48 ea<br>\$2,224.86 ea<br>\$2,432.50 ea<br>\$1,752.17 ea |