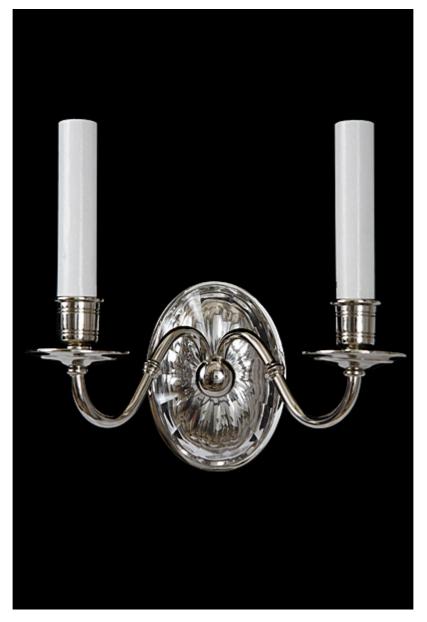

## **Georgian Cut Glass Double**

Georgian Cut Glass Double - Georgian-style 2-light wall sconce with cast brass frame and fluted cut glass oval insert.

|                                                               | Finish            | List Price                     |
|---------------------------------------------------------------|-------------------|--------------------------------|
| Fixture Dimen (in.): 9h x 8.25w 6dBackplate (in.): 5h x 3.75w | Brass             | \$2,178.00 ea                  |
| Lead Time: 8-12 weeks                                         | Nickel            | \$2,541.00 ea                  |
| Bulb(s): 60W x 2 Candelabra                                   | Silver            | \$2,831.40 ea                  |
| Listed for dry conditions:                                    | Gold<br>Patinated | \$3,049.20 ea<br>\$2,468.40 ea |