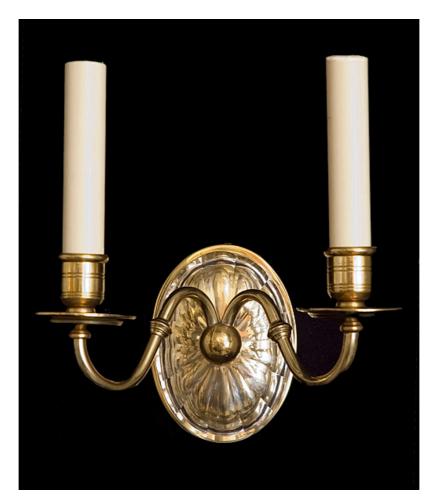

## Georgian Cut Glass Double

Georgian Cut Glass Double - Georgian-style 2-light wall sconce with cast brass frame and fluted cut glass oval insert.

|                                                                                                                                                     | Finish                                         | List Price                                                                        |
|-----------------------------------------------------------------------------------------------------------------------------------------------------|------------------------------------------------|-----------------------------------------------------------------------------------|
| Fixture Dimen (in.): 9h x 8.25w 6dBackplate (in.): 5h x 3.75w<br>Lead Time: 8-12 weeks<br>Bulb(s): 60W x 2 Candelabra<br>Listed for dry conditions: | Brass<br>Nickel<br>Silver<br>Gold<br>Patinated | \$2,178.00 ea<br>\$2,541.00 ea<br>\$2,831.40 ea<br>\$3,049.20 ea<br>\$2,468.40 ea |