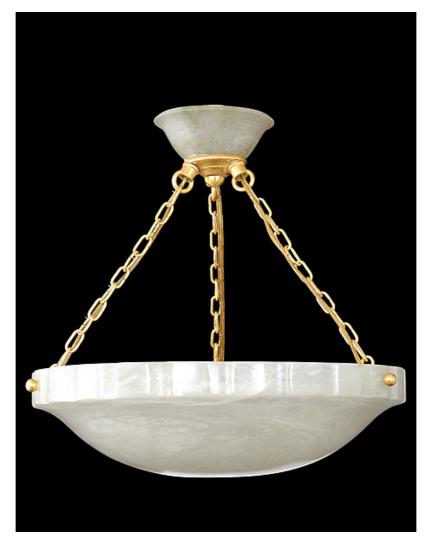

## **Alabaster Ridged Small**

Alabaster Ridged Small, - Art Deco Style. Hand cut alabster from Tuscany, Brass hardware and rods. Chain may be substituted with rods.

Fixture Dimen (in.): 3h x 11w Overall Drop (in.): 20.5 Lead Time: 8-12 weeks Bulb(s): 60W x 3 Candelabra Listed for dry conditions: