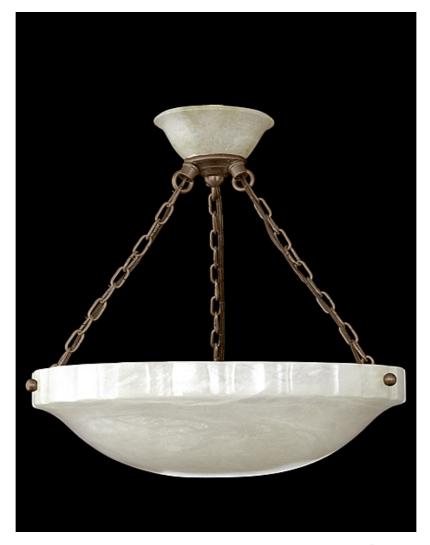

## **Alabaster Ridged Small**

Alabaster Ridged Small, - Art Deco Style. Hand cut alabster from Tuscany, Brass hardware and rods. Chain may be substituted with rods.

Fixture Dimen (in.): 3h x 11w Overall Drop (in.): 20.5 Lead Time: 8-12 weeks Bulb(s): 60W x 3 Candelabra Listed for dry conditions: