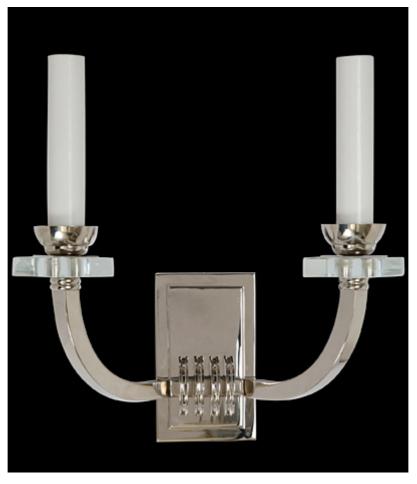

Left Bank - French Deco style 2-light wall sconce in cast brass. Squared arms projecting from recangular backplate with hatched detailing. Squared lucite bobeches.

|                                                           | Finish    | List Price    |
|-----------------------------------------------------------|-----------|---------------|
| Fixture Dimen (in.): 10h x 9.5w 5dBackplate (in.): 4.5h x | Brass     | \$2,178.00 ea |
| 2.75w                                                     | Nickel    | \$2,468.40 ea |
| Lead Time: 8-12 weeks                                     | Silver    | \$2,831.40 ea |
| Bulb(s): 60W x 2 Candelabra                               | Gold      | \$2,904.00 ea |
| Listed for dry conditions:                                | Patinated | \$2,323.20 ea |