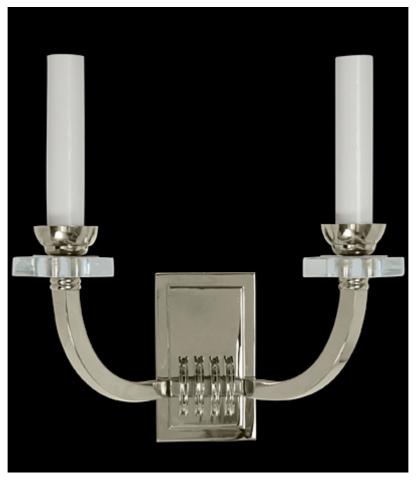

Left Bank - French Deco style 2-light wall sconce in cast brass. Squared arms projecting from recangular backplate with hatched detailing. Squared lucite bobeches.

|                                                           | Finish    | List Price    |
|-----------------------------------------------------------|-----------|---------------|
| Fixture Dimen (in.): 10h x 9.5w 5dBackplate (in.): 4.5h x | Brass     | \$2,178.00 ea |
| 2.75w                                                     | Nickel    | \$2,468.40 ea |
| Lead Time: 8-12 weeks                                     | Silver    | \$2,831.40 ea |
| Bulb(s): 60W x 2 Candelabra                               | Gold      | \$2,904.00 ea |
| Listed for dry conditions:                                | Patinated | \$2,323.20 ea |