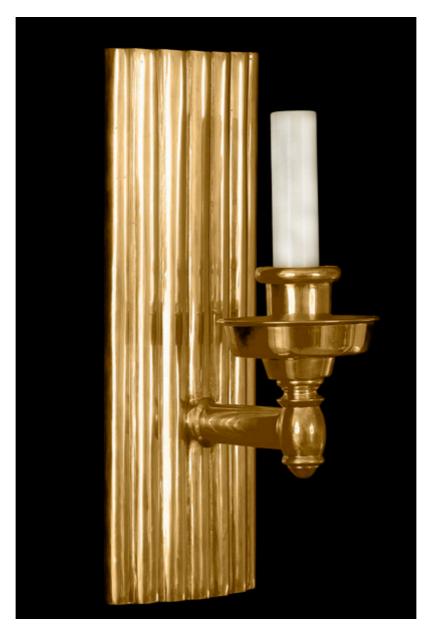

## Ribbed Curved Single Medium

Ribbed Curved Single Medium - Art Deco style one-light wall sconce with ribbed backplate. Made in cast brass.

|                                                                                                                                                | Finish                                         | List Price                                                                        |
|------------------------------------------------------------------------------------------------------------------------------------------------|------------------------------------------------|-----------------------------------------------------------------------------------|
| Fixture Dimen (in.): 11.25h x 4w 5.5dBackplate (in.): 11.25h x 4w Lead Time: 8-12 weeks Bulb(s): 60W x 1 Candelabra Listed for dry conditions: | Brass<br>Nickel<br>Silver<br>Gold<br>Patinated | \$2,395.80 ea<br>\$2,541.00 ea<br>\$2,867.70 ea<br>\$3,267.00 ea<br>\$2,541.00 ea |