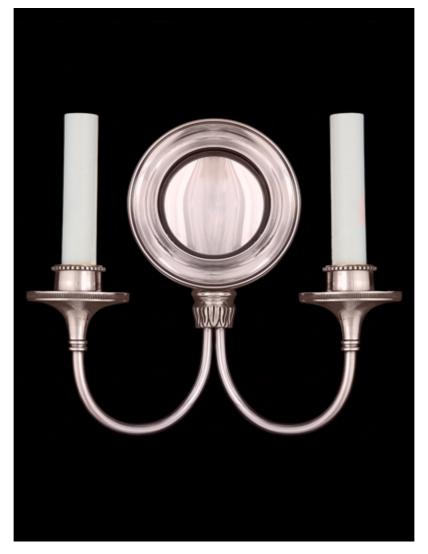

## **Bullseye Smooth**

Bullseye Smooth - Colonial syle 2 light convex mirrored wall sconce, cast brass.

Finish

Fixture Dimen (in.): 9h x 10.5w 4dBackplate (in.): 5h x 5w
Lead Time: 8-12 weeks
Bulb(s): 60W x 2 Candelabra
Silver
Gold

Listed for dry conditions: U

| Brass<br>Nickel<br>Silver<br>Gold<br>Patina | ted | \$1,635.48<br>\$1,915.06<br>\$2,266.44<br>\$2,474.08<br>\$1,798.50 | ea<br>ea<br>ea |
|---------------------------------------------|-----|--------------------------------------------------------------------|----------------|
| Patina                                      | tea | \$1,798.50                                                         | ea             |