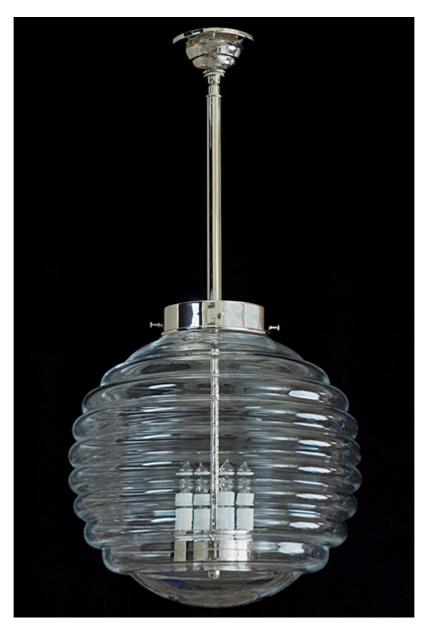

## **Jetson Large**

Jetson Large- Hand blown Murano glass, cast brass collar and rod, brass components. Rod may be substituted for with chain.

Substituted for with Chain.

Fixture Dimen (in.): 16h x 15w Diameter (in.): 15 Overall Drop (in.): 31 Lead Time: 8-12 weeks Bulb(s): 60W x 4 Candelabra

Listed for dry conditions:

| Finish                            | List Price                                                       |
|-----------------------------------|------------------------------------------------------------------|
| Brass<br>Nickel<br>Silver<br>Gold | \$4,528.13 ea<br>\$5,031.18 ea<br>\$5,618.98 ea<br>\$5,618.98 ea |
| Patinated                         | \$4,981.68 ea                                                    |
|                                   |                                                                  |