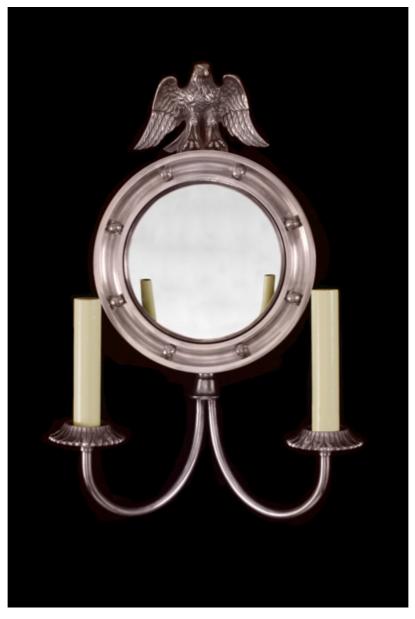

## **Federal Mirrorback**

Federal Mirrorback - Colonial-style 2-light wall sconce. Cast brass, framed convex-mirrored backplate with decorative eagle and balls. Eagle optional.

|                                                             | Finish    | List Price    |
|-------------------------------------------------------------|-----------|---------------|
| Fixture Dimen (in.): 16h x 10.5w 5dBackplate (in.): 9.25h x | Brass     | \$2,683.30 ea |
| 8w                                                          | Nickel    | \$2,962.87 ea |
| Lead Time: 8-12 weeks                                       | Silver    | \$3,354.12 ea |
| Bulb(s): 60W x 2 Candelabra                                 | Gold      | \$3,521.89 ea |
| Listed for dry conditions:                                  | Patinated | \$2,951.65 ea |