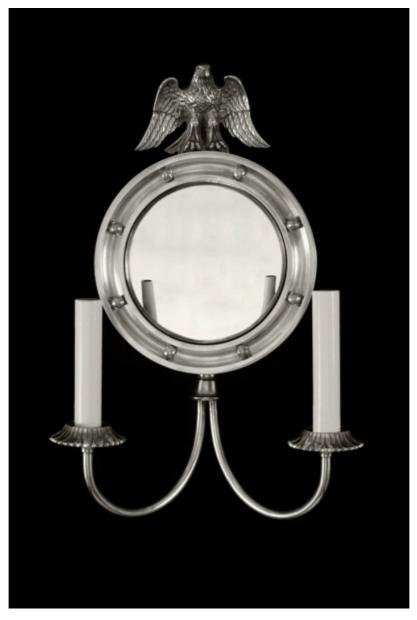

## **Federal Mirrorback**

Federal Mirrorback - Colonial-style 2-light wall sconce. Cast brass, framed convex-mirrored backplate with decorative eagle and balls. Eagle optional.

|                                                             | Finish    | List Price    |
|-------------------------------------------------------------|-----------|---------------|
| Fixture Dimen (in.): 16h x 10.5w 5dBackplate (in.): 9.25h x | Brass     | \$2,683.30 ea |
| 8w                                                          | Nickel    | \$2,962.87 ea |
| Lead Time: 8-12 weeks                                       | Silver    | \$3,354.12 ea |
| Bulb(s): 60W x 2 Candelabra                                 | Gold      | \$3,521.89 ea |
| Listed for dry conditions:                                  | Patinated | \$2,951.65 ea |