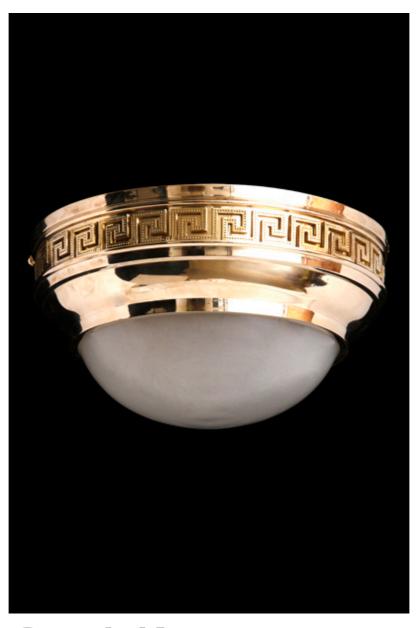

## **Greek Key**

Greek Key Flush Mount- Neoclassical style cast brass flush mounted fixture with applied raised Greek Key detailing and frosted glass dome. Optional flat glass insert available.

|                                                                                                                 | Finish                               | List Price                                                       |
|-----------------------------------------------------------------------------------------------------------------|--------------------------------------|------------------------------------------------------------------|
| Fixture Dimen (in.): 6h x 12w<br>Lead Time: 8-12 weeks<br>Bulb(s): 60W x 1 Edison<br>Listed for dry conditions: | Brass<br>Gold<br>Silver<br>Patinated | \$4,192.72 ea<br>\$5,198.95 ea<br>\$5,198.95 ea<br>\$4,612.74 ea |
|                                                                                                                 | Nickel                               | \$4,695.77 ea                                                    |