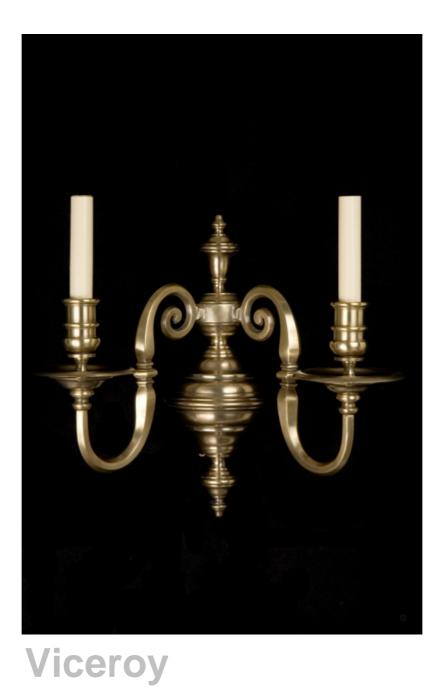

Viceroy - Georgian-style 2-light wall sconce. Cast brass undulating urn-topped backplate, turned cups and tapered hexagonal arms.

|                                                                | Finish           | List Price                     |
|----------------------------------------------------------------|------------------|--------------------------------|
| Fixture Dimen (in.): 13.5h x 13.5w 7.75dBackplate (in.): 13.5h |                  | \$2,515.66 ea                  |
| x 5w<br><b>Lead Time:</b> 8-12 weeks                           | Nickel<br>Silver | \$2,851.07 ea<br>\$3.186.48 ea |
| Bulb(s): 60W x 2 Candelabra                                    | Gold             | \$3,354.12 ea                  |
| Listed for dry conditions: 🖲                                   | Patinated        | \$2,287.56 ea                  |