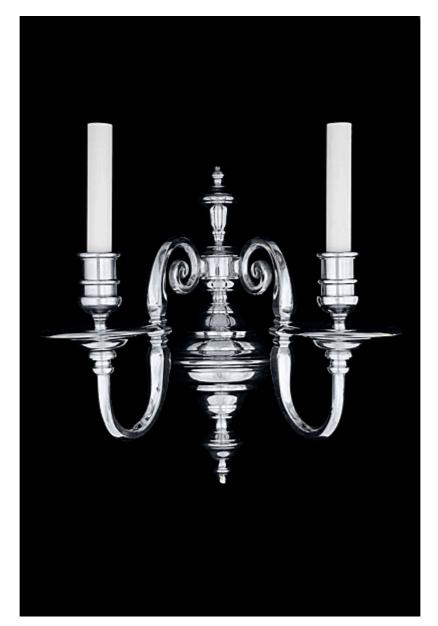

## Viceroy

 $\label{thm:conce} \mbox{Viceroy - Georgian-style 2-light wall sconce. Cast brass undulating urn-topped backplate, turned cups and tapered hexagonal arms.}$ 

|                                                                | Finish    | List Price    |
|----------------------------------------------------------------|-----------|---------------|
| Fixture Dimen (in.): 13.5h x 13.5w 7.75dBackplate (in.): 13.5h | Brass     | \$2,515.66 ea |
| x 5w                                                           | Nickel    | \$2,851.07 ea |
| Lead Time: 8-12 weeks                                          | Silver    | \$3,186.48 ea |
| Bulb(s): 60W x 2 Candelabra                                    | Gold      | \$3,354.12 ea |
| Listed for dry conditions:                                     | Patinated | \$2,287.56 ea |