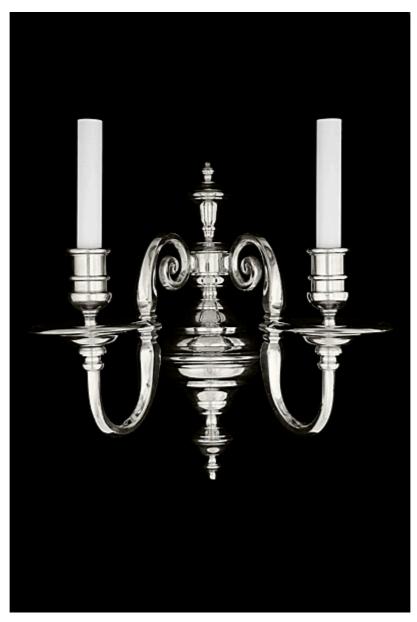

Viceroy

Viceroy - Georgian-style 2-light wall sconce. Cast brass undulating urn-topped backplate, turned cups and tapered hexagonal arms.

|                                                                                              | Finish                    | List Price                                      |
|----------------------------------------------------------------------------------------------|---------------------------|-------------------------------------------------|
| Fixture Dimen (in.): 13.5h x 13.5w 7.75dBackplate (in.): 13.5h x 5w<br>Lead Time: 8-12 weeks | Brass<br>Nickel<br>Silver | \$2,515.66 ea<br>\$2,851.07 ea<br>\$3,186.48 ea |
| Bulb(s): 60W x 2 Candelabra<br>Listed for dry conditions:                                    | Gold<br>Patinated         | \$3,354.12 ea<br>\$2,287.56 ea                  |