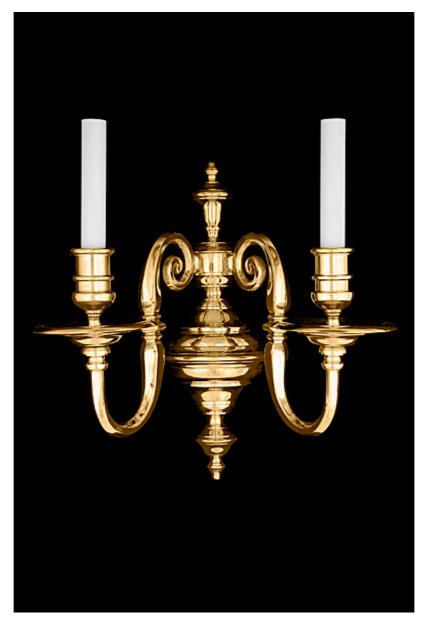

## Viceroy

 $\label{thm:conce} \mbox{Viceroy - Georgian-style 2-light wall sconce. Cast brass undulating urn-topped backplate, turned cups and tapered hexagonal arms.}$ 

|                                                                | Finish    | List Price    |
|----------------------------------------------------------------|-----------|---------------|
| Fixture Dimen (in.): 13.5h x 13.5w 7.75dBackplate (in.): 13.5h | Brass     | \$2,515.66 ea |
| x 5w                                                           | Nickel    | \$2,851.07 ea |
| Lead Time: 8-12 weeks                                          | Silver    | \$3,186.48 ea |
| Bulb(s): 60W x 2 Candelabra                                    | Gold      | \$3,354.12 ea |
| Listed for dry conditions:                                     | Patinated | \$2,287.56 ea |