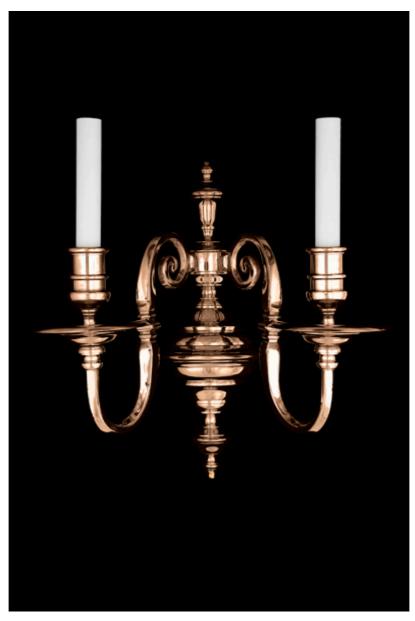

## Viceroy

Viceroy - Georgian-style 2-light wall sconce. Cast brass undulating urn-topped backplate, turned cups and tapered hexagonal arms.

|                                                                                                                                                           | Finish                                         | List Price                                                                        |
|-----------------------------------------------------------------------------------------------------------------------------------------------------------|------------------------------------------------|-----------------------------------------------------------------------------------|
| Fixture Dimen (in.): 13.5h x 13.5w 7.75dBackplate (in.): 13.5h x 5w<br>Lead Time: 8-12 weeks<br>Bulb(s): 60W x 2 Candelabra<br>Listed for dry conditions: | Brass<br>Nickel<br>Silver<br>Gold<br>Patinated | \$2,515.66 ea<br>\$2,851.07 ea<br>\$3,186.48 ea<br>\$3,354.12 ea<br>\$2,287.56 ea |