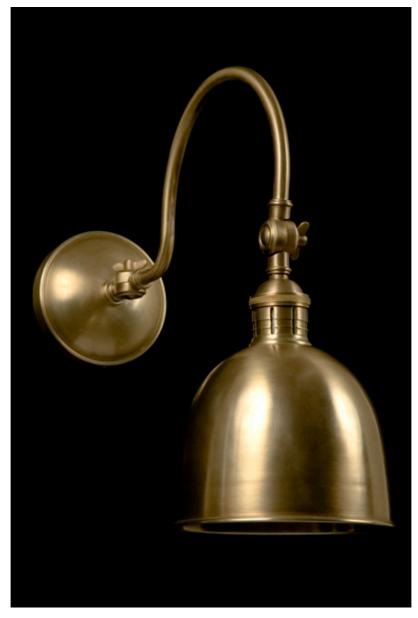

## Swan

Swan - Industrial style double jointed swing-arm 1-light wall sconce in cast and spun brass. Orientable and self-locking cast brass keys. Overall approximate extended dimension 24".

|                                                                | Finish    | List Price    |
|----------------------------------------------------------------|-----------|---------------|
| Fixture Dimen (in.): 15.5h x 6.75w 17.5dBackplate (in.): 5.25h | Brass     | \$2,012.47 ea |
| x 5.25w                                                        | Nickel    | \$2,292.05 ea |
| Lead Time: 8-12 weeks                                          | Silver    | \$2,643.43 ea |
| Bulb(s): 40W x 1 Edison                                        | Gold      | \$2,851.07 ea |
| Listed for dry conditions: 🕒                                   | Patinated | \$2,213.77 ea |