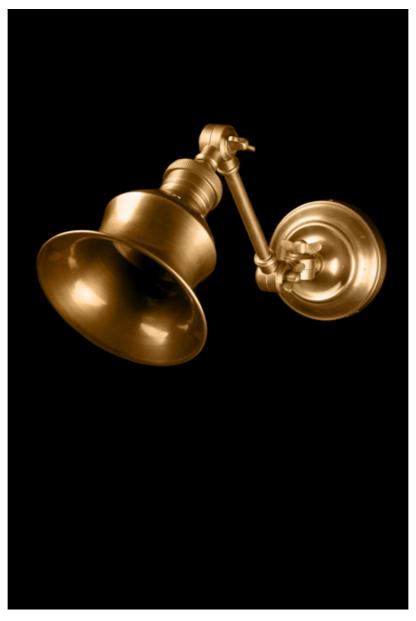

## R191.0004

**Stylus** 

Stylus - Industrial style triple jointed swing-arm 1-light wall sconce in cast and spun brass. Orientable and self-locking cast brass keys. Approximate extended dimension 18".

|                                                                                                                 | Finish                            | List Price                                                       |
|-----------------------------------------------------------------------------------------------------------------|-----------------------------------|------------------------------------------------------------------|
| Fixture Dimen (in.): 7.25h x 5w 18dBackplate (in.): 5h x 5w<br>Lead Time: 8-12 weeks<br>Bulb(s): 60W x 1 Edison | Brass<br>Nickel<br>Silver<br>Gold | \$2,012.47 ea<br>\$2,292.05 ea<br>\$2,643.43 ea<br>\$2,851.07 ea |
| Listed for dry conditions: U                                                                                    | Patinated                         | \$2,213.77 ea                                                    |