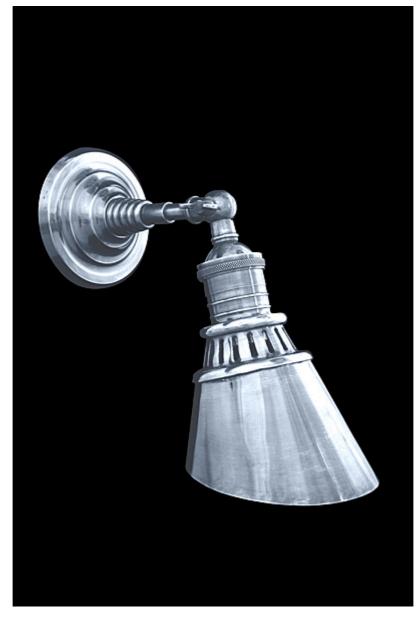

## Fan

Fan - Industrial style adjustable 1-arm wall light, cast and spun brass. Cast turning key, venting above hood. Overall approximate extended dimension 14".

|                                                               | Finish    | List Price    |
|---------------------------------------------------------------|-----------|---------------|
| Fixture Dimen (in.): 10.5h x 7.5w 14dBackplate (in.): 4.75h x | Brass     | \$1,677.06 ea |
| 4.75w                                                         | Nickel    | \$1,956.64 ea |
| Lead Time: 8-12 weeks                                         | Silver    | \$2,308.02 ea |
| Bulb(s): 60W x 1 Edison                                       | Gold      | \$2,515.66 ea |
| Listed for dry conditions: 🔍                                  | Patinated | \$1,844.83 ea |