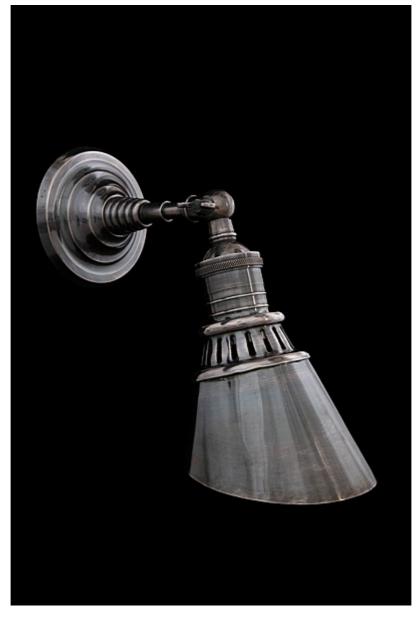

## Fan

R187.0003

Fan - Industrial style adjustable 1-arm wall light, cast and spun brass. Cast turning key, venting above hood. Overall approximate extended dimension 14".

|                                                               | Finish    | List Price    |
|---------------------------------------------------------------|-----------|---------------|
| Fixture Dimen (in.): 10.5h x 7.5w 14dBackplate (in.): 4.75h x | Brass     | \$1,677.06 ea |
| 4.75w                                                         | Nickel    | \$1,956.64 ea |
| Lead Time: 8-12 weeks                                         | Silver    | \$2,308.02 ea |
| Bulb(s): 60W x 1 Edison                                       | Gold      | \$2,515.66 ea |
| Listed for dry conditions:                                    | Patinated | \$1,844.83 ea |