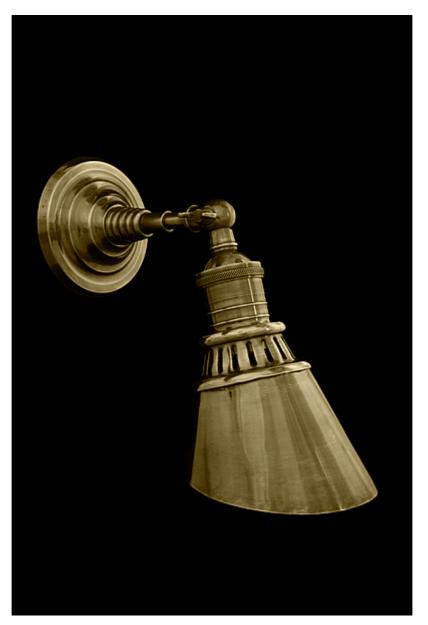

## Fan

Fan - Industrial style adjustable 1-arm wall light, cast and spun brass. Cast turning key, venting above hood. Overall approximate extended dimension 14".

|                                                               | Finish    | List Price    |  |
|---------------------------------------------------------------|-----------|---------------|--|
| Fixture Dimen (in.): 10.5h x 7.5w 14dBackplate (in.): 4.75h x | Brass     | \$1,677.06 ea |  |
| 4.75w                                                         | Nickel    | \$1,956.64 ea |  |
| Lead Time: 8-12 weeks                                         | Silver    | \$2,308.02 ea |  |
| Bulb(s): 60W x 1 Edison                                       | Gold      | \$2,515.66 ea |  |
| Listed for dry conditions:                                    | Patinated | \$1,844.83 ea |  |