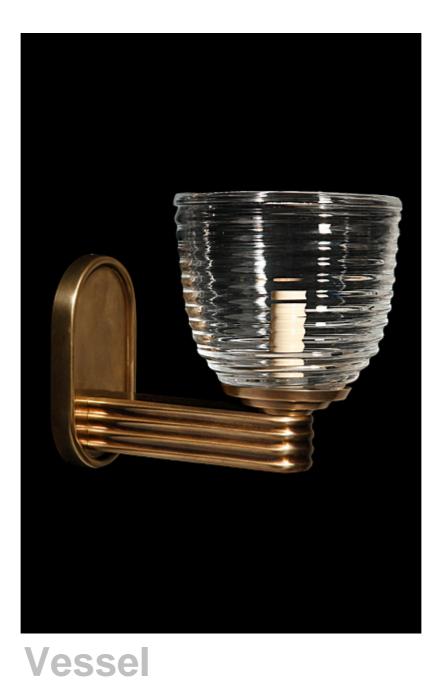

Vessel - Moderne-style beehive-ridged 1-light wall sconce. Cast brass backplate and arms, hand blown Murano glass shade.

|                                                                                                                                                 | Finish                                         | List Price                                                                        |
|-------------------------------------------------------------------------------------------------------------------------------------------------|------------------------------------------------|-----------------------------------------------------------------------------------|
| Fixture Dimen (in.): 9h x 6w 9dBackplate (in.): 6h x 3.5w<br>Lead Time: 8-12 weeks<br>Bulb(s): 60W x 1 Candelabra<br>Listed for dry conditions: | Brass<br>Nickel<br>Silver<br>Gold<br>Patinated | \$2,515.66 ea<br>\$2,935.68 ea<br>\$3,186.48 ea<br>\$3,354.12 ea<br>\$2,767.91 ea |