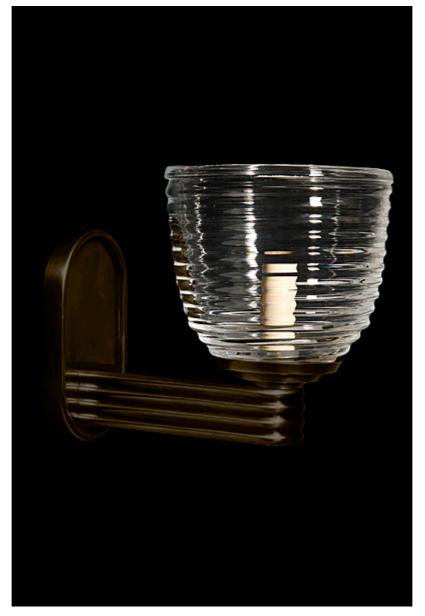

## Vessel

Vessel - Moderne-style beehive-ridged 1-light wall sconce. Cast brass backplate and arms, hand blown Murano glass shade.

Fixture Dimen (in.): 9h x 6w 9dBackplate (in.): 6h x 3.5w Lead Time: 8-12 weeks Bulb(s): 60W x 1 Candelabra