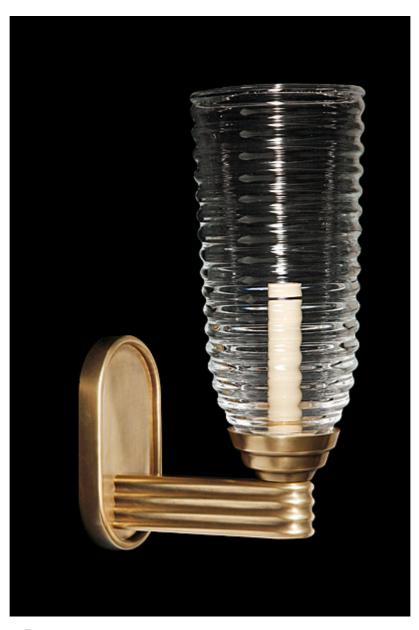

## Cocoon

Cocoon - Moderne-style beehive-ridged 1-light wall sconce. Cast brass backplate and arms, tall hand blown Murano glass shade.

|                                                                                                                                                      | Finish                   | List Price                                                       |
|------------------------------------------------------------------------------------------------------------------------------------------------------|--------------------------|------------------------------------------------------------------|
| Fixture Dimen (in.): 11.5h x 4.5w 8dBackplate (in.): 6h x 3.5w<br>Lead Time: 8-12 weeks<br>Bulb(s): 60W x 1 Candelabra<br>Listed for dry conditions: | Nickel<br>Silver<br>Gold | \$2,683.30 ea<br>\$3,103.32 ea<br>\$3,354.12 ea<br>\$3,521.89 ea |
| Listed for ary conditions: 😏                                                                                                                         | Patinated                | \$2,951.65 ea                                                    |