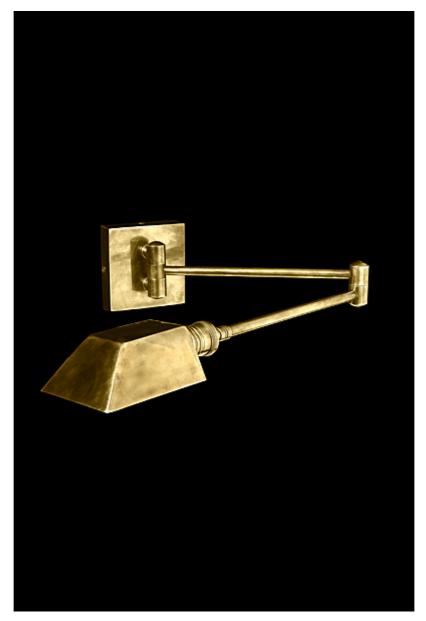

## Level

Level - Industrial style double jointed swing-arm 1-light wall sconce in cast and spun brass. Overall approximate extended dimension 30.5".

|                                                               | Finish    | List Price    |
|---------------------------------------------------------------|-----------|---------------|
| Fixture Dimen (in.): 4.5h x 4.5w 30.5dBackplate (in.): 4.5h x | Brass     | \$1,677.06 ea |
| 4.5w                                                          | Nickel    | \$2,027.08 ea |
| Lead Time: 8-12 weeks                                         | Silver    | \$1,963.50 ea |
| Bulb(s): 25W x 1 Edison                                       | Gold      | \$1,963.50 ea |
| Listed for dry conditions: (II)                               | Patinated | \$1,844.81 ea |