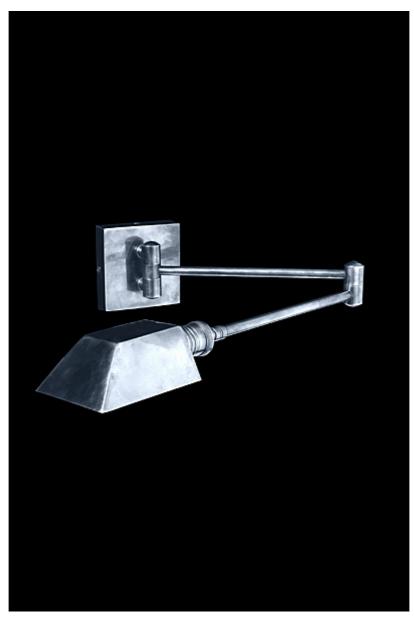

## Level

Level - Industrial style double jointed swing-arm 1-light wall sconce in cast and spun brass. Overall approximate extended dimension 30.5".

|                                                                    | Finish          | List Price                     |
|--------------------------------------------------------------------|-----------------|--------------------------------|
| Fixture Dimen (in.): 4.5h x 4.5w 30.5dBackplate (in.): 4.5h x 4.5w | Brass<br>Nickel | \$1,677.06 ea<br>\$2,027.08 ea |
| Lead Time: 8-12 weeks<br>Bulb(s): 25W x 1 Edison                   | Silver<br>Gold  | \$1,963.50 ea<br>\$1,963.50 ea |
| Listed for dry conditions: 🔍                                       | Patinated       | \$1,844.81 ea                  |