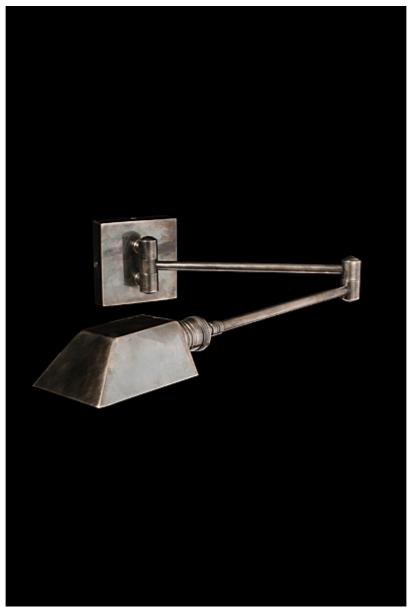

## Level

Level - Industrial style double jointed swing-arm 1-light wall sconce in cast and spun brass. Overall approximate extended dimension 30.5".

|                                                                                   | Finish          | List Price                     |
|-----------------------------------------------------------------------------------|-----------------|--------------------------------|
| <b>Fixture Dimen (in.):</b> 4.5h x 4.5w 30.5d <b>Backplate (in.):</b> 4.5h x 4.5w | Brass<br>Nickel | \$1,677.06 ea<br>\$2.027.08 ea |
| Lead Time: 8-12 weeks                                                             | Silver          | \$1,963.50 ea                  |

4.5w

Lead Time: 8-12 weeks

Bulb(s): 60W x 1 Edison

Listed for dry conditions:

Nickel \$2,027.08 ea
Silver \$1,963.50 ea
Patinated \$1,963.50 ea
Patinated \$1,844.81 ea

| ph: 212.355.6300 | fx: 212.355.5390