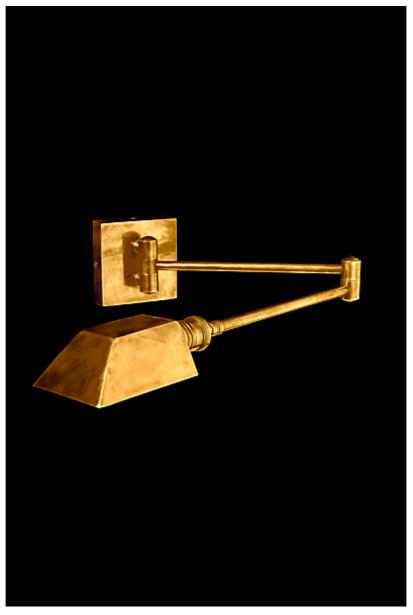

## Level

Level - Industrial style double jointed swing-arm 1-light wall sconce in cast and spun brass. Overall approximate extended dimension 30.5".

|                                                                                   | Finish          | List Price                     |
|-----------------------------------------------------------------------------------|-----------------|--------------------------------|
| <b>Fixture Dimen (in.):</b> 4.5h x 4.5w 30.5d <b>Backplate (in.):</b> 4.5h x 4.5w | Brass<br>Nickel | \$1,677.06 ea<br>\$2,027.08 ea |
| Lead Time: 8-12 weeks                                                             | Silver          | \$1,963.50 ea                  |