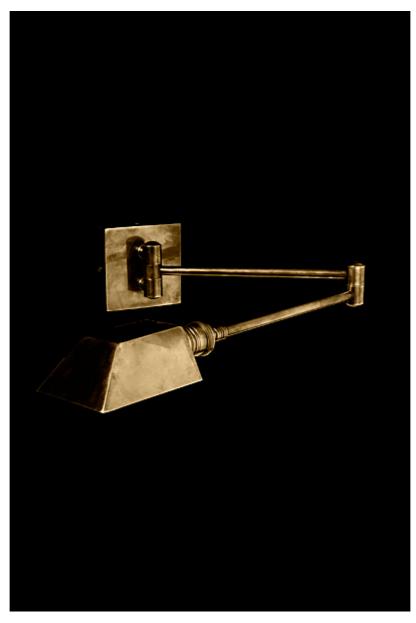

## Level

Level - Industrial style double jointed swing-arm 1-light wall sconce in cast and spun brass. Overall approximate extended dimension 30.5".

|                                                               | Finish    | List Price    |
|---------------------------------------------------------------|-----------|---------------|
| Fixture Dimen (in.): 4.5h x 4.5w 30.5dBackplate (in.): 4.5h x | Brass     | \$1,677.06 ea |
| 4.5w                                                          | Nickel    | \$2,027.08 ea |
| Lead Time: 8-12 weeks                                         | Silver    | \$1,963.50 ea |
| Bulb(s): 25W x 1 Edison                                       | Gold      | \$1,963.50 ea |
| Listed for dry conditions:                                    | Patinated | \$1,844.81 ea |